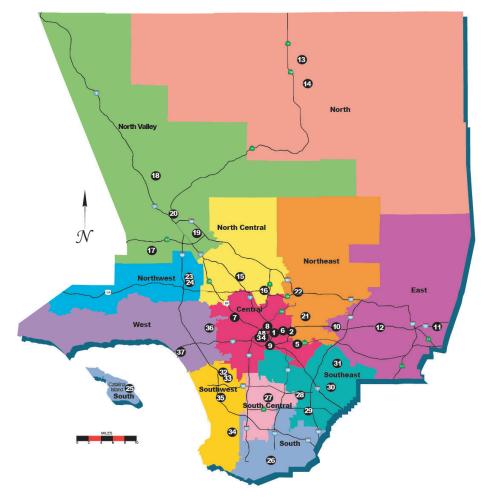

# **COURT DISTRICTS AND COURTHOUSE LOCATIONS**

#### **CENTRAL DISTRICT**

- Central Arraignment Courthouse
- Edmund D. Edelman Children's Courthouse
- Stanley Mosk Courthouse
- Clara Shortridge Foltz Criminal Justice Center
- East Los Angeles Courthouse
- Eastlake Juvenile Courthouse
- Hollywood Courthouse
- Spring Street Courthouse
- Metropolitan Courthouse 9
- Court Archives and Record Center Α
- B Hall of Records (Court Technology Services, Jury Services)

# **EAST DISTRICT**

- 10 El Monte Courthouse
- 11 Pomona Courthouse
- 12 West Covina Courthouse

#### **NORTH DISTRICT**

- 13 Alfred J. McCourtney Juvenile Justice Center Courthouse
- 14 Michael D. Antonovich Antelope Valley Courthouse

# **NORTH CENTRAL DISTRICT**

- 15 Burbank Courthouse
- 16 Glendale Courthouse

# **NORTH VALLEY DISTRICT**

- 17 Chatsworth Courthouse
- 18 Santa Clarita Courthouse
- 19 San Fernando Courthouse
- 20 Sylmar Juvenile Courthouse

#### **NORTH EAST DISTRICT**

- 21 Alhambra Courthouse
- 22 Pasadena Courthouse

#### **NORTHWEST DISTRICT**

- 23 Van Nuvs East Courthouse
- 24 Van Nuys West Courthouse

#### SOUTH DISTRICT

- 25 Catalina Courthouse
- 26 Governor George Deukmejian Courthouse

# SOUTH CENTRAL DISTRICT

27 Compton Courthouse

## **SOUTHEAST DISTRICT**

- 28 Downey Courthouse
- 29 Bellflower Courthouse
- 30 Norwalk Courthouse
- 31 Whittier Courthouse

### **SOUTHWEST DISTRICT**

- 32 Inglewood Courthouse
- 33 Inglewood Juvenile Courthouse
- 34 Torrance Courthouse

#### **WEST DISTRICT**

- 35 Airport Courthouse\*
- 36 Beverly Hills Courthouse
- 37 Santa Monica Courthouse

\*Geographically located in the Sourthwest District