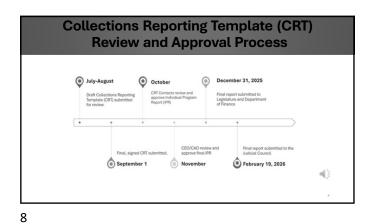

## Penal Code § 1463.010

Penal Code § <u>1463.010</u> (c): Each superior court and county to jointly report to the Judicial Council, information requested, on reporting template (CRT) on or before September 1.

Judicial Council report annually, on or before December 31, to the Legislature and the Department of Finance all information required to be collected and reported pursuant to subdivision (a) of Section <u>68514</u> of the Government Code.