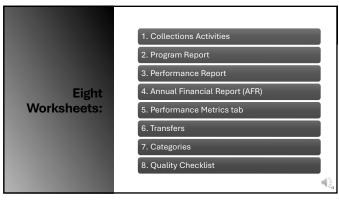

or court and county to jointly report to the Judicial Council, information requested, on reporting template (CRT) on or before September 1.

Judicial Council report annually, on or before December 31, to the Legislature and the Department of Finance all information required to be collected and reported pursuant to subdivision (a) of Section <u>68514</u> of the Government Code.

43

4

## <text><list-item><list-item><list-item><list-item><list-item><list-item><list-item><list-item><list-item><list-item><list-item><list-item><list-item>





## **Update: Collections Working Group**

- Collections Best Practices updated
- Proposed amendments to Gov. Code § 68514 and Pen. Code § 1463.007
- Standardize discharge process
- Review and update collections practices and procedures

**₩**8

7











| 1 | 1 |
|---|---|
| т | т |









**Annual Financial Report** ALL CONTRACTOR OF ALL CONTRACT 1 Current Period tana di tana tana di tana tana tana di tana Terrent State Stat A DECK and the second s Prior Period Combined Total August of Lines. August of States. Britishing States State Annual Schuler Schuler State Const. State Co Γ The second secon Ability to Pay Victim Restitution н 📢

|                                     | Number of Delinquent<br>Cases at Period Beginning<br>(Ending Balance from<br>Prior Year – Col. AE) | Value of Delinquent Cases<br>at Period Beginning<br>(Ending Balance from<br>Prior Year – Col. AF) | Number of Cases<br>Transferred Between<br>Programs | Value of Cases<br>Transferred Between<br>Programs | Adjusted Number of Delinquent<br>Cases at Period Beginning