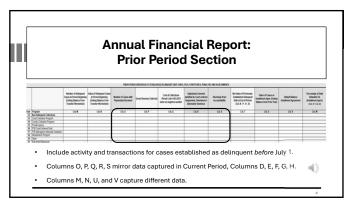

|                                     | Number of Delinquent<br>Cases at Period Beginning<br>(Ending Balance from<br>Prior Year – Col. AE) | Value of Delinquent Cases<br>at Period Beginning<br>(Ending Balance from<br>Prior Year – Col. AF) | Number of Cases<br>Transferred Between<br>Programs | Value of Cases<br>Transferred Between<br>Programs | Adjusted Number of Delinquent<br>Cases at Period Beginning<br>[Enter in Col. M] | Adjusted Value of Delinquent<br>Cases at Period Beginning<br>(Enter in Col. N) |
|-------------------------------------|----------------------------------------------------------------------------------------------------|---------------------------------------------------------------------------------------------------|----------------------------------------------------|---------------------------------------------------|---------------------------------------------------------------------------------|--------------------------------------------------------------------------------|
| Program                             | Col. 1                                                                                             | Col.2                                                                                             | Col. 3                                             | Col. 4                                            | Col. M                                                                          | Col. N                                                                         |
| Non-Delinguent Collections          | 00017                                                                                              | CHI K                                                                                             |                                                    | 04114                                             |                                                                                 | COL II                                                                         |
| ourt Collection Program             |                                                                                                    |                                                                                                   |                                                    |                                                   |                                                                                 |                                                                                |
| ounty Collection Program            |                                                                                                    |                                                                                                   |                                                    |                                                   |                                                                                 | -                                                                              |
| triate Agency                       |                                                                                                    |                                                                                                   |                                                    |                                                   |                                                                                 |                                                                                |
| TB Court-Ordered Debt               |                                                                                                    |                                                                                                   |                                                    |                                                   |                                                                                 |                                                                                |
| TB Interagency Intercept Collection |                                                                                                    |                                                                                                   |                                                    |                                                   |                                                                                 |                                                                                |
| tra-Branch Program                  |                                                                                                    |                                                                                                   |                                                    |                                                   |                                                                                 |                                                                                |
| ther                                |                                                                                                    |                                                                                                   |                                                    |                                                   | N i                                                                             | 1                                                                              |
| ub-total Delinquent                 |                                                                                                    |                                                                                                   |                                                    |                                                   | -                                                                               |                                                                                |
| Use form to                         |                                                                                                    | net values of                                                                                     |                                                    |                                                   | grams.<br>ons and N of the 20                                                   | 24-25 template.                                                                |