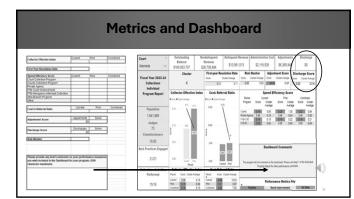

|                         | Measure                             | Definition                                                                                                                   | Formula                                                                                        |
|-------------------------|-------------------------------------|------------------------------------------------------------------------------------------------------------------------------|------------------------------------------------------------------------------------------------|
|                         | Collector Effective Index<br>(CEI)  | Percentage of case referrals<br>with payment received<br>versus total referrals of that<br>age, Current and Prior<br>Period. | Number of cases with payment received (n)<br>Number of cases referred (n)                      |
| Performance<br>Metrics: | First-year Resolution Rate<br>(FYR) | Percentage of "current"<br>period referral balance<br>resolved within the first<br>year.                                     | 1 - (<br>Change in Value (current)<br>Value of Cases established.referred.transfered (current) |
|                         | Spend Efficiency Score (SES)        | Number of dollars spent to<br>collect \$1 in delinquent<br>referrals for the various<br>programs.                            | $\frac{\textit{Cost of Collections}_{pn}}{\textit{Gross Revenue Collected}_{pn}}$              |
|                         | Cost to Referral Ratio              | Average dollars spent per<br>referral, of a specific age,<br>Current and Prior Period.                                       | Cost of Collections (n)<br>Number of Cases Established (n)                                     |

|                         | Measure          | Definition                                                                                            | Formula                                                                                                                                                                                                                |
|-------------------------|------------------|-------------------------------------------------------------------------------------------------------|------------------------------------------------------------------------------------------------------------------------------------------------------------------------------------------------------------------------|
|                         | Adjustment Score | Represents the dollar value<br>of adjustments against the<br>total referral balance.                  | Adjustments (Combined)<br>Value of Cases Beginning Balance (Combined) x 1000                                                                                                                                           |
| Normalizing<br>Metrics: | Discharge Score  | Represents the dollar value<br>of discharges against the<br>total referral balance.                   | Dickarge from Accountability (Combined)<br>Value of Cases Beginning Balance (Combined) x 1000                                                                                                                          |
|                         | Risk Monitor     | Number of cases which<br>became delinquent as a<br>percentage of total<br>"current" period referrals, | Saulier of Low Exhibited Merel, Transferrel (correct)<br>Number of Low Exhibited (correct) + Number of Low vich Paperts Incircut (correct)<br>Number of Low Exhibited (correct) + Number of Low vich Paperts Incircut) |
|                         |                  | including non-delinquent<br>referrals.                                                                | <b>1</b>                                                                                                                                                                                                               |