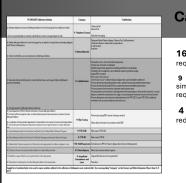

|                         | Measure                             | Definition                                                                                                                   | Formula                                                                                        |
|-------------------------|-------------------------------------|------------------------------------------------------------------------------------------------------------------------------|------------------------------------------------------------------------------------------------|
|                         | Collector Effective Index<br>(CEI)  | Percentage of case referrals<br>with payment received<br>versus total referrals of that<br>age, Current and Prior<br>Period. | Number of cases with payment received (n)<br>Number of cases referred (n)                      |
| Performance<br>Metrics: | First-year Resolution Rate<br>(FYR) | Percentage of "current"<br>period referral balance<br>resolved within the first<br>year.                                     | 1 - (<br>Change in Value (current)<br>Value of Cases established.referred.transfered (current) |
|                         | Spend Efficiency Score (SES)        | Number of dollars spent to<br>collect \$1 in delinquent<br>referrals for the various<br>programs.                            | $\frac{\textit{Cost of Collections}_{pn}}{\textit{Gross Revenue Collected}_{pn}}$              |
|                         | Cost to Referral Ratio              | Average dollars spent per<br>referral, of a specific age,<br>Current and Prior Period.                                       | Cost of Collections (n)<br>Number of Cases Established (n)                                     |

|                         | Measure          | Definition                                                                                            | Formula                                                                                                                                                                                                                |
|-------------------------|------------------|-------------------------------------------------------------------------------------------------------|------------------------------------------------------------------------------------------------------------------------------------------------------------------------------------------------------------------------|
|                         | Adjustment Score | Represents the dollar value<br>of adjustments against the<br>total referral balance.                  | Adjustments (Combined)<br>Value of Cases Beginning Balance (Combined) x 1000                                                                                                                                           |
| Normalizing<br>Metrics: | Discharge Score  | Represents the dollar value<br>of discharges against the<br>total referral balance.                   | Dickarge from Accountability (Combined)<br>Value of Cases Beginning Balance (Combined) x 1000                                                                                                                          |
|                         | Risk Monitor     | Number of cases which<br>became delinquent as a<br>percentage of total<br>"current" period referrals, | Saulier of Low Exhibited Merel, Transferrel (correct)<br>Number of Low Exhibited (correct) + Number of Low vich Paperts Incircut (correct)<br>Number of Low Exhibited (correct) + Number of Low vich Paperts Incircut) |
|                         |                  | including non-delinquent<br>referrals.                                                                | <b>1</b>                                                                                                                                                                                                               |