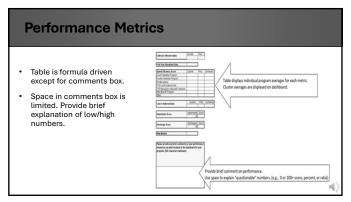

|                         | Measure                             | Definition                                                                                                                   | Formula                                                                                        |
|-------------------------|-------------------------------------|------------------------------------------------------------------------------------------------------------------------------|------------------------------------------------------------------------------------------------|
|                         | Collector Effective Index<br>(CEI)  | Percentage of case referrals<br>with payment received<br>versus total referrals of that<br>age, Current and Prior<br>Period. | Number of cases with payment received (n)<br>Number of cases referred (n)                      |
| Performance<br>Metrics: | First-year Resolution Rate<br>(FYR) | Percentage of "current"<br>period referral balance<br>resolved within the first<br>year.                                     | 1 - (<br>Change in Value (current)<br>Value of Cases established.referred.transfered (current) |
|                         | Spend Efficiency Score (SES)        | Number of dollars spent to<br>collect \$1 in delinquent<br>referrals for the various<br>programs.                            | $\frac{\textit{Cost of Collections}_{pn}}{\textit{Gross Revenue Collected}_{pn}}$              |
|                         | Cost to Referral Ratio              | Average dollars spent per<br>referral, of a specific age,<br>Current and Prior Period.                                       | Cost of Collections (n)<br>Number of Cases Established (n)                                     |

|                         | Measure          | Definition                                                                                            | Formula                                                                                                                                                                                                                |
|-------------------------|------------------|-------------------------------------------------------------------------------------------------------|------------------------------------------------------------------------------------------------------------------------------------------------------------------------------------------------------------------------|
|                         | Adjustment Score | Represents the dollar value<br>of adjustments against the<br>total referral balance.                  | Adjustments (Combined)<br>Value of Cases Beginning Balance (Combined) x 1000                                                                                                                                           |
| Normalizing<br>Metrics: | Discharge Score  | Represents the dollar value<br>of discharges against the<br>total referral balance.                   | Dickarge from Accountability (Combined)<br>Value of Cases Beginning Balance (Combined) x 1000                                                                                                                          |
|                         | Risk Monitor     | Number of cases which<br>became delinquent as a<br>percentage of total<br>"current" period referrals, | Saulier of Low Exhibited Merel, Transferrel (correct)<br>Number of Low Exhibited (correct) + Number of Low vich Paperts Incircut (correct)<br>Number of Low Exhibited (correct) + Number of Low vich Paperts Incircut) |
|                         |                  | including non-delinquent<br>referrals.                                                                | <b>1</b>                                                                                                                                                                                                               |