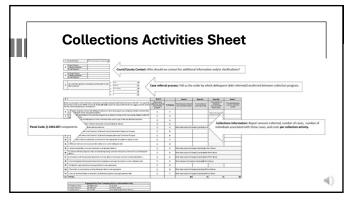

## Categories

The number of collections activities required under Pen. Code, § 1463.007.

**9** The number of categories created to simplify Gov. Code, § 68514 reporting requirements.

**4** The *proposed* number of categories, reduction based on reporting limitations.