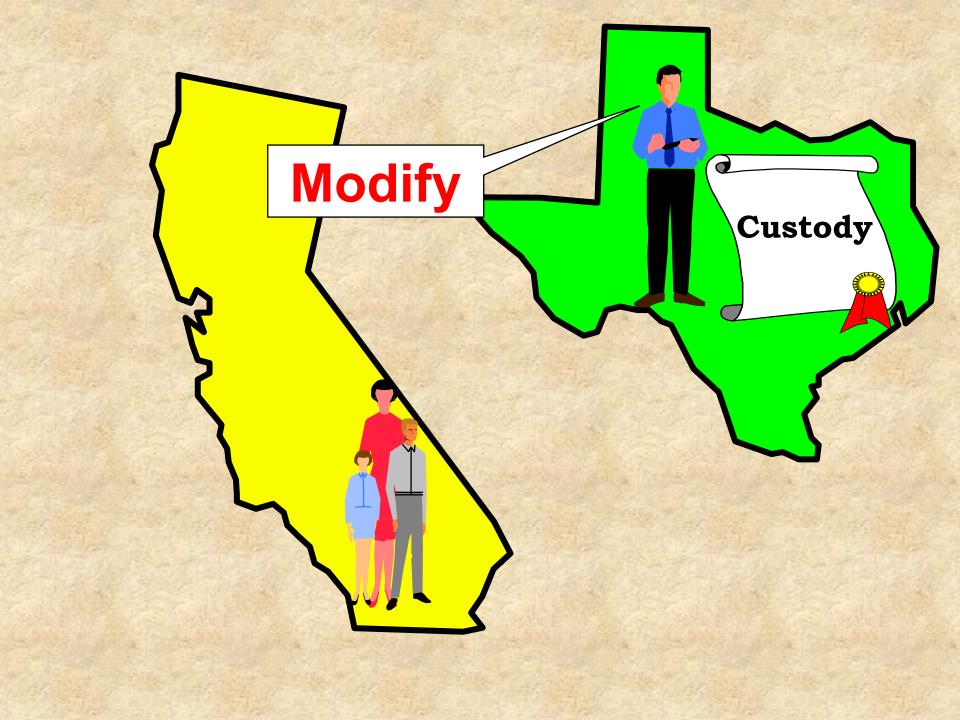

## Modification UCCJEA

- Original Court Transfers
- Assumption Upon Showing
  - All Parties Left Issuing State

## Modification UIFSA

- Agreement
- Assumption Upon Showing
  - All Parties Left Issuing State
  - Petitioner is Nonresident
  - Jurisdiction over Respondent