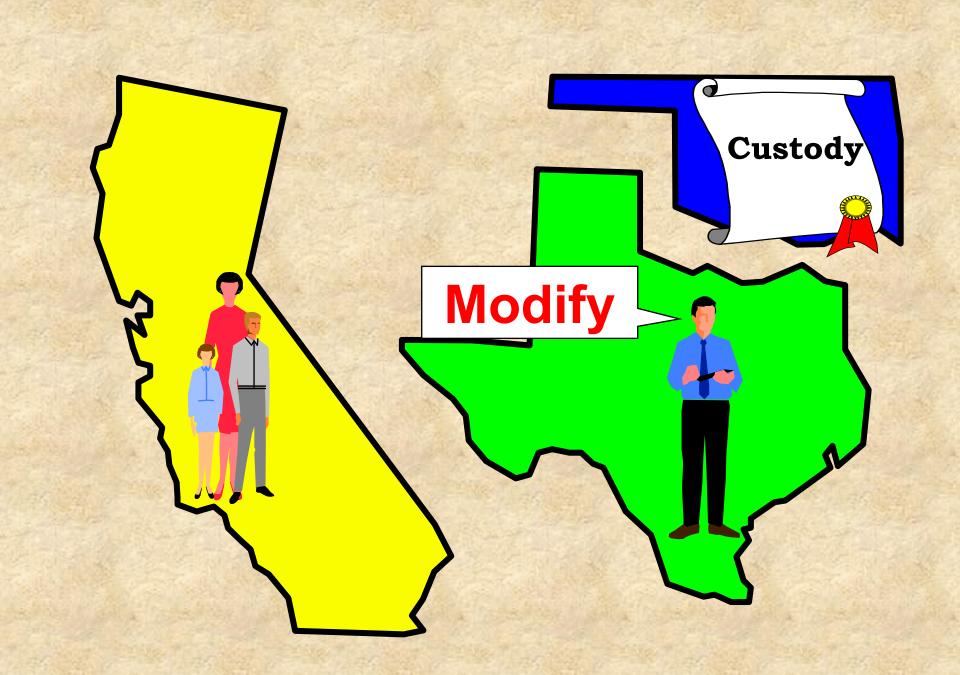

#### ONE ORDER

**Exclusive Jurisdiction to MODIFY** 

## Modification UCCJEA

- Original Court Transfers
- Assumption Upon Showing
  - All Parties Left Issuing State

## Modification UIFSA

- Agreement
- Assumption Upon Showing
  - All Parties Left Issuing State
  - Petitioner is Nonresident
  - Jurisdiction over Respondent