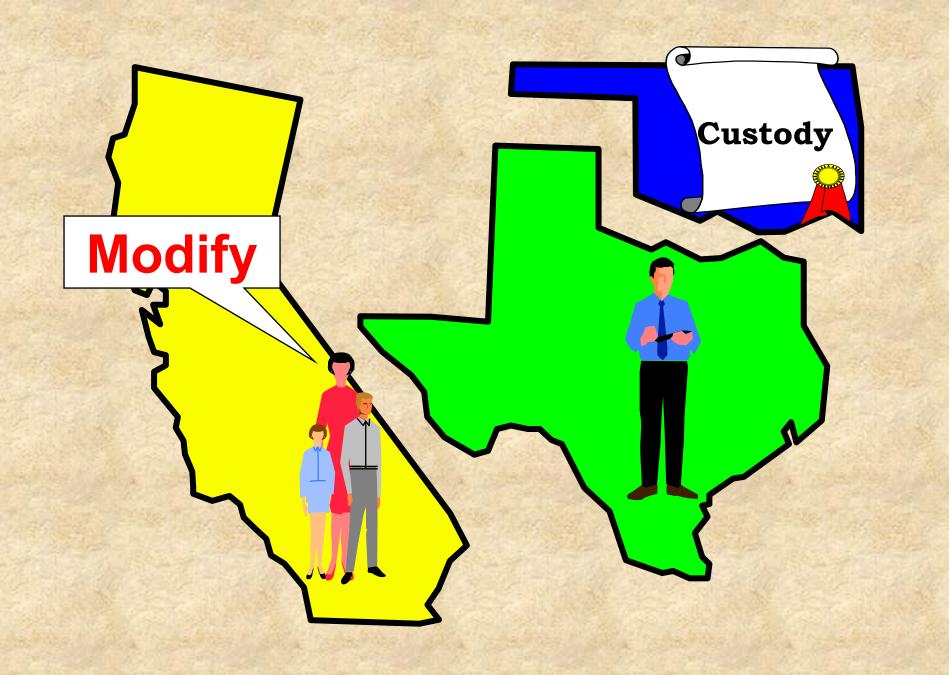

#### ONE ORDER

**Exclusive Jurisdiction to MODIFY** 

## Modification UCCJEA

- Original Court Transfers
- Assumption Upon Showing
  - All Parties Left Issuing State

## Modification UIFSA

- Agreement
- Assumption Upon Showing
  - All Parties Left Issuing State
  - Petitioner is Nonresident
  - Jurisdiction over Respondent