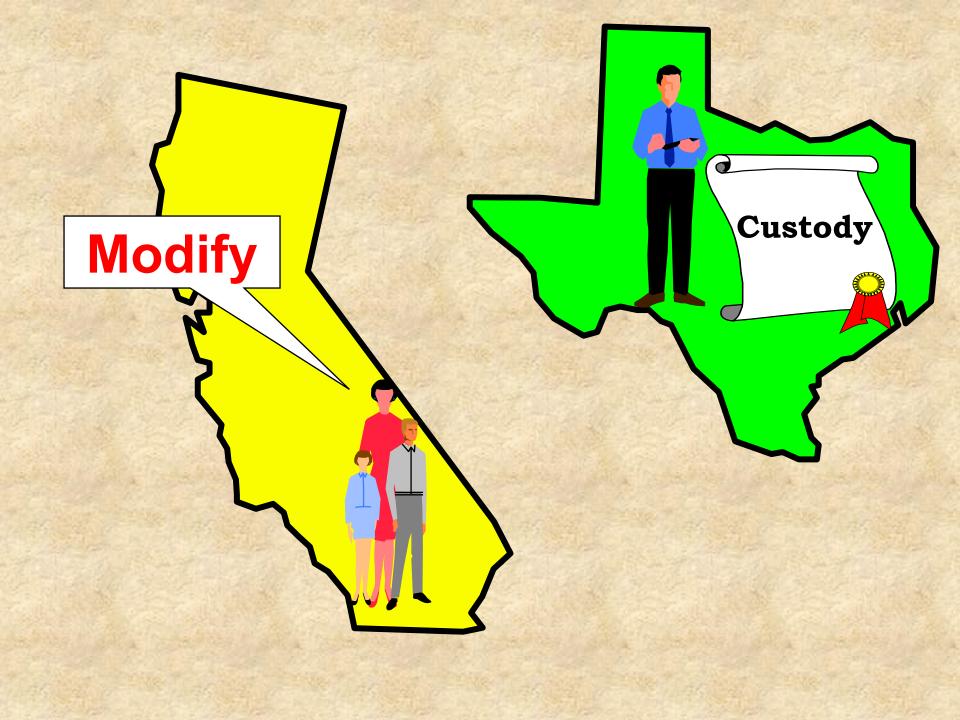

## Modification UCCJEA

- Original Court Transfers
- Assumption Upon Showing
  - All Parties Left Issuing State

## Modification UIFSA

- Agreement
- Assumption Upon Showing
  - All Parties Left Issuing State
  - Petitioner is Nonresident
  - Jurisdiction over Respondent