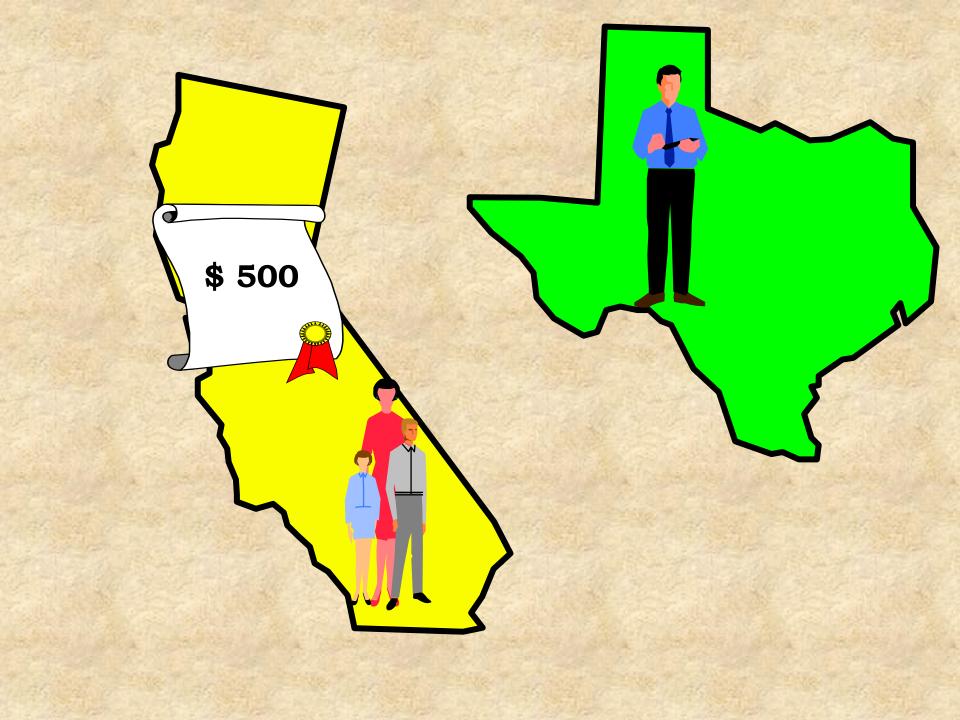

## Modification UIFSA

- Agreement
- Assumption Upon Showing
  - All Parties Left Issuing State
  - Petitioner is Nonresident
  - Jurisdiction over Respondent

## Modification UIFSA

- Upon Assuming
  - Modify CHILD Support
  - NOT Spousal Support
  - Assuming State's Guidelines
- Can NOT Modify Duration