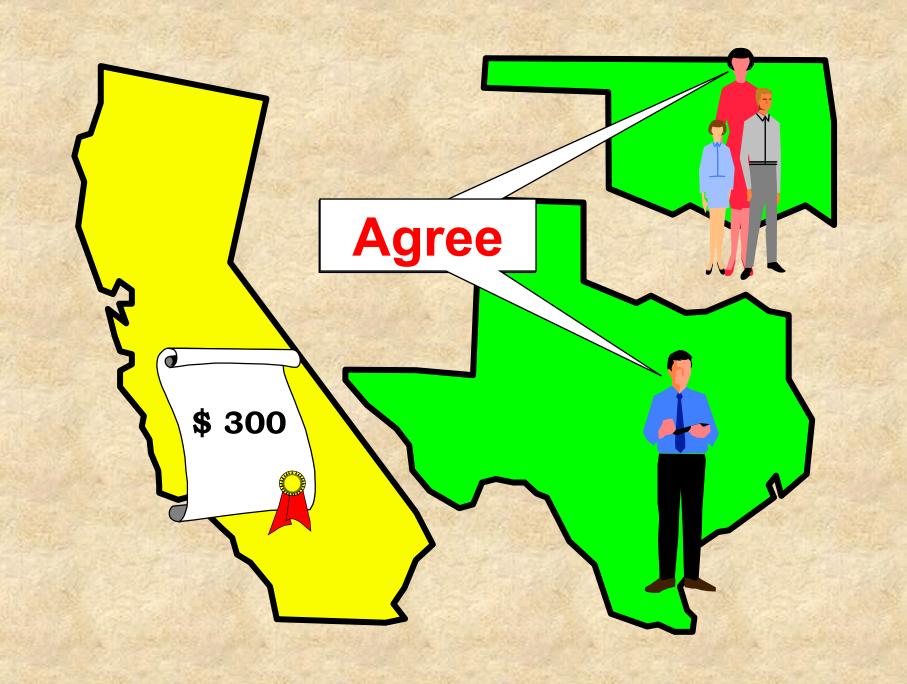

## Modification UIFSA

- Agreement
- Assumption Upon Showing
  - All Parties Left Issuing State
  - Petitioner is Nonresident
  - Jurisdiction over Respondent