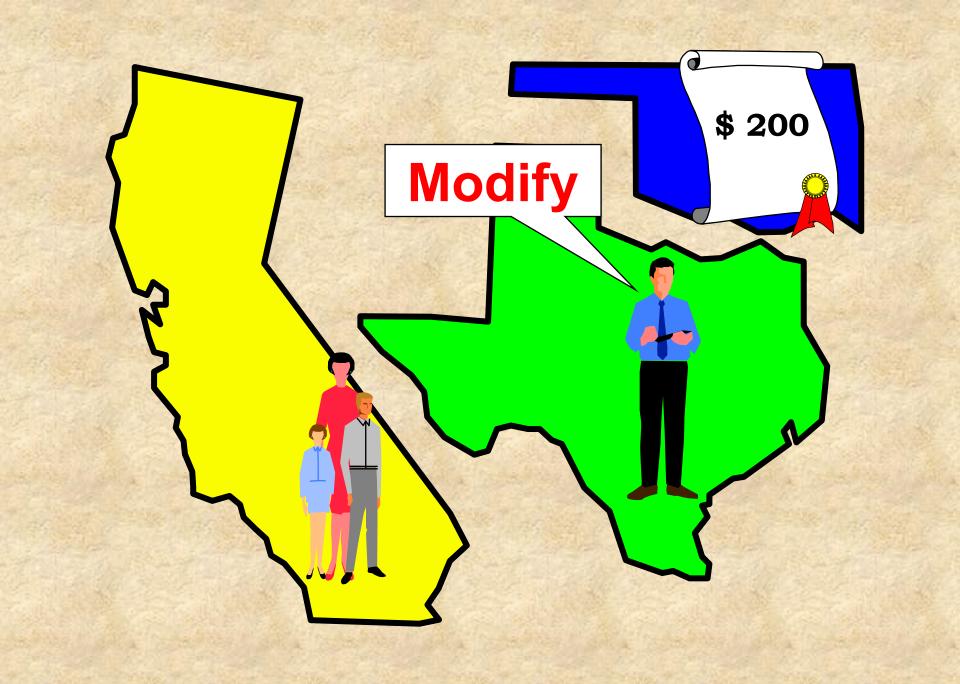

## Modification UCCJEA

- Original Court Transfers
- Assumption Upon Showing
  - All Parties Left Issuing State