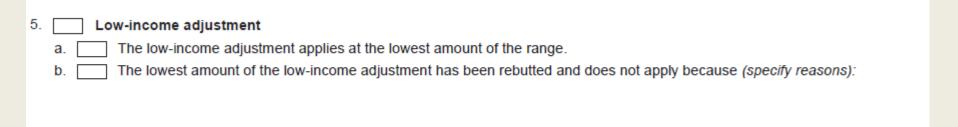

# FL-342 (Mandatory Form)

| Attachment to: Findings and Order After Hearing (form FL-340) Judgment (form FL-180)  Judgment (form FL-250) Restraining Order After Hearing (form DV-130)  Other (specify):  THE COURT USED THE FOLLOWING INFORMATION IN DETERMINING THE AMOUNT OF CHILD SUPPORT:  1. A printout of a computer calculation and findings is attached and incorporated in this order for all required items not filled below.                                                         |
|----------------------------------------------------------------------------------------------------------------------------------------------------------------------------------------------------------------------------------------------------------------------------------------------------------------------------------------------------------------------------------------------------------------------------------------------------------------------|
| A printout of a computer calculation and findings is attached and incorporated in this order for all required items not fille                                                                                                                                                                                                                                                                                                                                        |
|                                                                                                                                                                                                                                                                                                                                                                                                                                                                      |
|                                                                                                                                                                                                                                                                                                                                                                                                                                                                      |
| 2. Income  a. Each parent's monthly income is as follows:  Petitioner: \$  Respondent: \$  Other Parent/Party: \$  Respondent: \$  Other Parent/Party: \$  Respondent: \$  Other Parent/Party: \$                                                                                                                                                                                                                                                                    |
| <ul> <li>b. Earning capacity. The court finds that the (check all that apply): <ol> <li>per month.</li> <li>respondent has the ability to earn \$ per month.</li> <li>other parent/party has the ability to earn \$ per month.</li> </ol> </li> <li>The factors used to calculate earning capacity under Family Code section 4058(b) are stated <ol> <li>in Earning Capacity Factors Attachment (form FL-302).</li> <li>as follows (specify):</li> </ol> </li> </ul> |