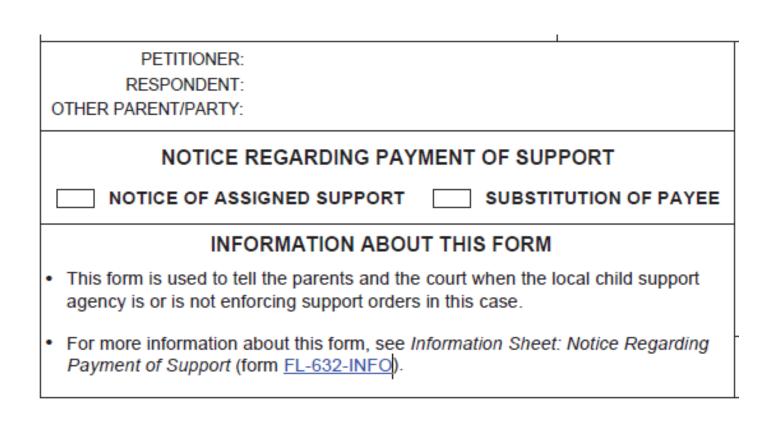

the child support order early. The court may order a different amount of child support if appropriate.

 More info. For more information about child support and incarcerated parents, see <u>Family Code section 4007.5</u> or go to

https://selfhelp.courts.ca.gov/child-support/incarceratedparent.

You can also contact the family law facilitator in your county and can find them here: www.courts.ca.gov/selfhelp-facilitators.htm.



# Notice Regarding Payment of Support

- AB 2960 amended Family Code 4204
- Previously LCSA may provide notice when it start to provide services.
- Now LCSA must notify the parents and court:
  - When it <u>starts</u> to provide enforcement services, AND
  - When it stops provide enforcement services.





# FL-632, "Notice Regarding Payment of Support" (NRPS)









| 1.      | a.          | The parent ordered to pay support is the: Petitioner Respondent Other Parent/Party (specify name and address):                                                                                                                                                                                                                                                      |
|---------|-------------|---------------------------------------------------------------------------------------------------------------------------------------------------------------------------------------------------------------------------------------------------------------------------------------------------------------------------------------------------------------------|
|         | b.          | Th