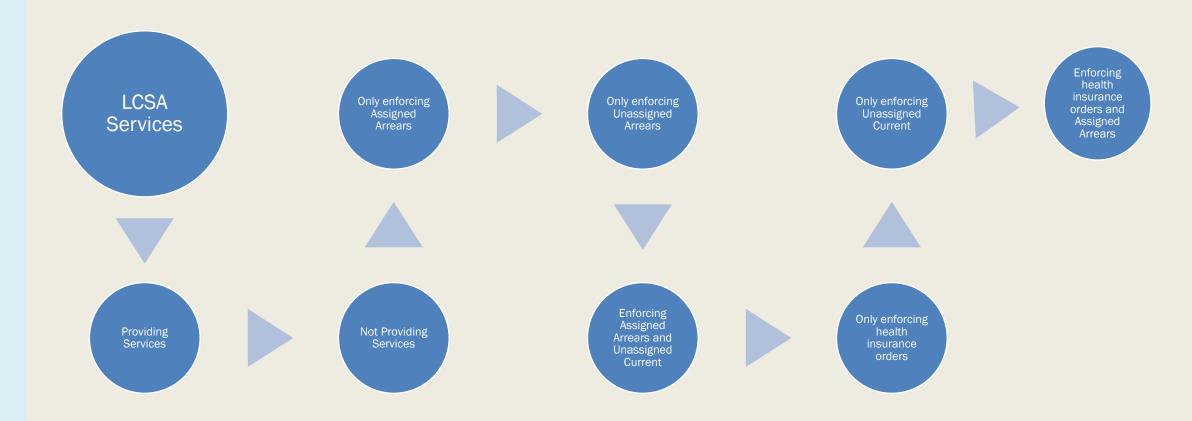

art the child support order early. The court may order a different amount of child support if appropriate.

 More info. For more information about child support and incarcerated parents, see <u>Family Code section 4007.5</u> or go to

https://selfhelp.courts.ca.gov/child-support/incarceratedparent.

You can also contact the family law facilitator in your county and can find them here: www.courts.ca.gov/selfhelp-facilitators.htm.



# Notice Regarding Payment of Support

- AB 2960 amended Family Code 4204
- Previously LCSA may provide notice when it start to provide services.
- Now LCSA must notify the parents and court:
  - When it <u>starts</u> to provide enforcement services, AND
  - When it stops provide enforcement services.





# FL-632, "Notice Regarding Payment of Support" (NRPS)









| 1.      | a.          | The parent ordered to pay support is the: Petitioner Respondent Other Parent/Party (specify name and address):                                                                                                                                                                                                                                                      |
|---------|-------------|---------------------------------------------------------------------------------------------------------------------------------------------------------------------------------------------------------------------------------------------------------------------------------------------------------------------------------------------------------------------|
|         | b.