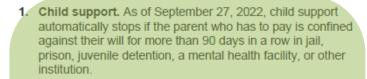

court to resolve the dispute, but only if you pay the requested amount before filing your request.
- b. Nonpayment. If you claim that the other parent has failed to pay you back for a payment, or they have failed to make a payment to the provider after proper notice, you may file a request for the court to resolve the dispute.
- health care costs or childcare costs for employment or necessary training for job skills have been paid, those costs were reasonable. If you want to dispute paid charges, you will have to show the court that the costs were unreasonable.
- d. Attorney's fees. If the court decides one parent has been unreasonable, it can order that parent to pay the other parent's attorney's fees and costs.

#### Information About Child Support for Incarcerated or Confined Parents



**Exception.** Child support does not automatically stop if the parent who has to pay has money available to pay child support.

2. Past confinement. Child support also automatically stops during past confinement if it was ordered from October 8, 2015, through December 31, 2019, or January 1, 2021, through September 26, 2022, and the parent who has to pay was confined for more than 90 days in a row during the same time frame.

**Exceptions for past confinement.** Child support does not automatically stop if the parent who has to pay was in jail or prison for failing to pay child support or for domestic violence against the other parent or the child, or if they had money available to pay support.

- Timing. The date child support automatically restarts will depend on the parent's release