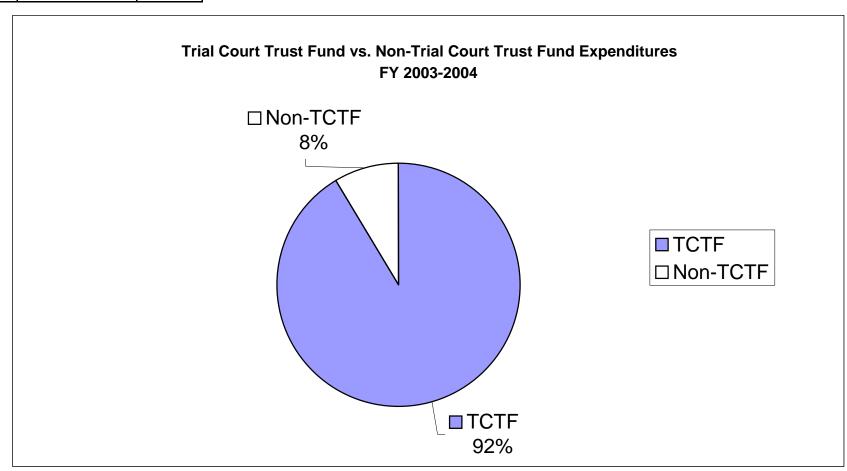

#### *Summary*

- Total expenditures: \$2,182,064,886 (Attachment 2)
- Trial Court Trust Fund (TCTF) expenditures: \$1,996,893,381 (Attachment 3)
- Non-Trial Court Trust Fund (Non-TCTF) expenditures: \$185,171,505 (Attachment 4)
- TCTF expenditures accounted for 92 percent, and Non-TCTF expenditures accounted for 8 percent, of total expenditures. (Attachment 5)
- At the element level, Judges and Courtroom Support<sup>1</sup> accounted for 42 percent of total expenditures, Case-Type Services (Criminal, Civil, and Family and Children) for 26 percent, the five Administration elements (Executive Office, Fiscal Services, Human Resources, Business and Facilities Services, and Information Technology)