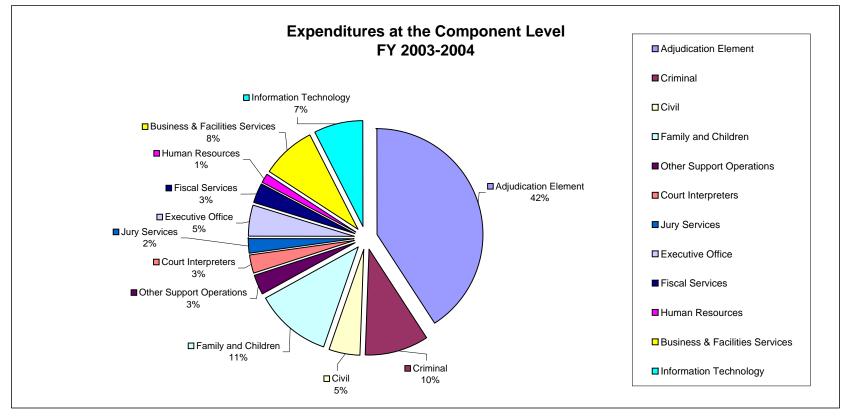

• At the component level below the Case-Type Services element, Family and Children accounted for 11 percent of total expenditures, Criminal for 10 percent, and Civil for 5 percent of total expenditures. Below the Operational Support element, Other Support Operations accounted for 3 percent, Court Interpreters for 3 percent, and Jury Services for 2 percent. (Attachment 7)