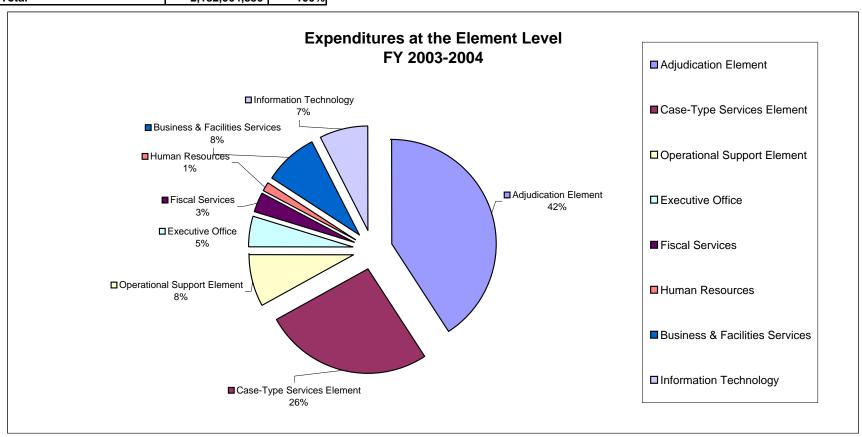

#### *Summary*

- Total expenditures: \$2,182,064,886 (Attachment 2)
- Trial Court Trust Fund (TCTF) expenditures: \$1,996,893,381 (Attachment 3)
- Non-Trial Court Trust Fund (Non-TCTF) expenditures: \$185,171,505 (Attachment 4)
- TCTF expenditures accounted for 92 percent, and Non-TCTF expenditures accounted for 8 percent, of total expenditures. (Attachment 5)
- At the element level, Judges and Courtroom Support<sup>1</sup> accounted for 42 percent of total expenditures, Case-Type Services (Criminal, Civil, and Family and Children) for 26 percent, the five Administration elements (Executive Office, Fiscal Services, Human Resources, Business and Facilities Services, and Information Technology)

<sup>&</sup>lt;sup>1</sup> Only three of the 58 trial courts report judges' salaries and benefits. Judges in 55 trial courts are paid directly by the State Controllers Office.

for 24 percent, and Operational Support (Other Support Operations, Court Interpreters, and Jury Services) for 8 percent. (Attachment 6)